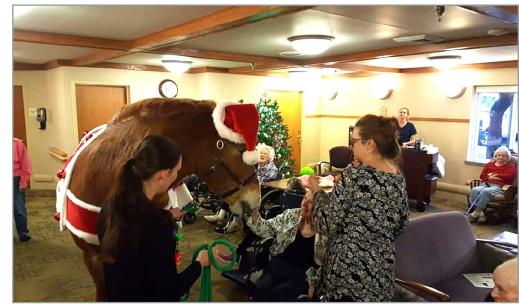

## Meet Harley

We had a visit from a very special Draft Horse named Harley. What an amazing experience.