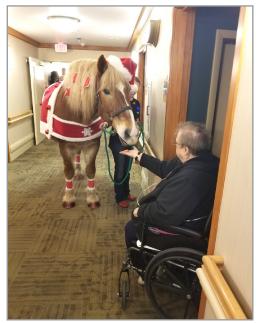

## Meet Harley

We had a visit from a very special Draft Horse named Harley. What an amazing experience.