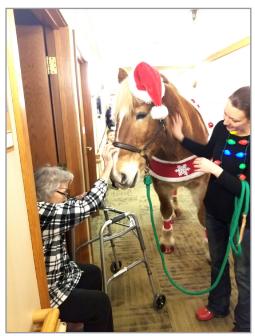

## Meet Harley

We had a visit from a very special Draft Horse named Harley. What an amazing experience.