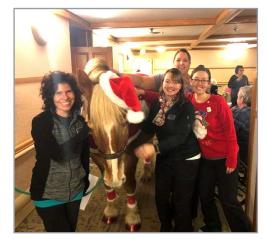

## Meet Harley

We had a visit from a very special Draft Horse named Harley. What an amazing experience.