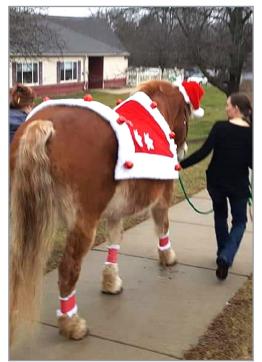

## Meet Harley

We had a visit from a very special Draft Horse named Harley. What an amazing experience.