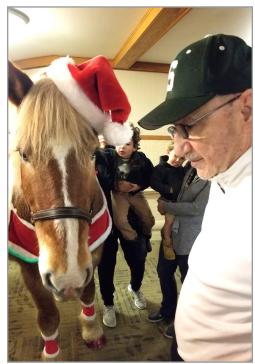

## Meet Harley

We had a visit from a very special Draft Horse named Harley. What an amazing experience.