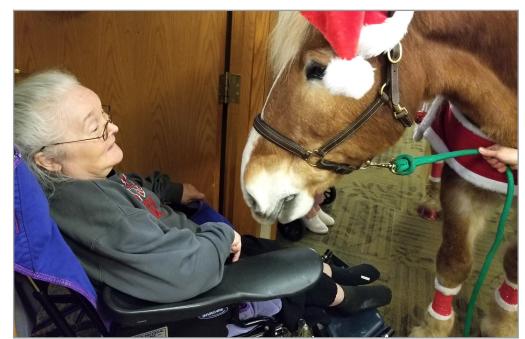

## Meet Harley

We had a visit from a very special Draft Horse named Harley. What an amazing experience.